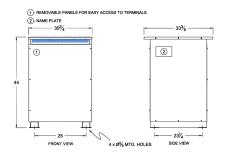

#### SCHEMATIC/DIAGRAM AND DIMENSION PICTURES

Three Phase Autotransformer with a capacity of 150kVA, transforming 115Y Volts to 550Y Volts