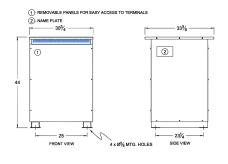

#### SCHEMATIC/DIAGRAM AND DIMENSION PICTURES

Three Phase Autotransformer with a capacity of 150kVA, transforming 120Y Volts to 400Y Volts