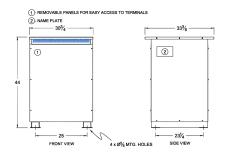

#### SCHEMATIC/DIAGRAM AND DIMENSION PICTURES

Three Phase Autotransformer with a capacity of 150kVA, transforming 120Y Volts to 400Y Volts