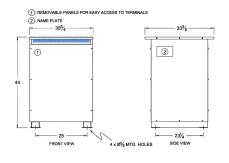

#### SCHEMATIC/DIAGRAM AND DIMENSION PICTURES

Three Phase Autotransformer with a capacity of 150kVA, transforming 120Y Volts to 550Y Volts