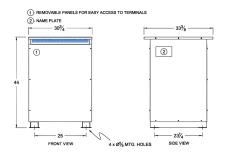

#### SCHEMATIC/DIAGRAM AND DIMENSION PICTURES

Three Phase Autotransformer with a capacity of 150kVA, transforming 200Y Volts to 550Y Volts