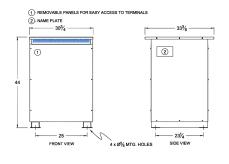

#### SCHEMATIC/DIAGRAM AND DIMENSION PICTURES

Three Phase Autotransformer with a capacity of 150kVA, transforming 200Y Volts to 550Y Volts