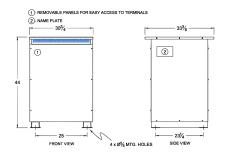

#### SCHEMATIC/DIAGRAM AND DIMENSION PICTURES

Three Phase Autotransformer with a capacity of 150kVA, transforming 208Y Volts to 575Y Volts