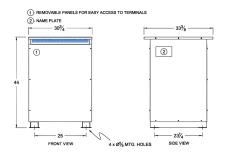

#### SCHEMATIC/DIAGRAM AND DIMENSION PICTURES

Three Phase Autotransformer with a capacity of 150kVA, transforming 208Y Volts to 575Y Volts