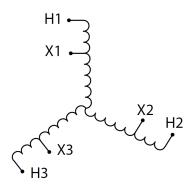

#### SCHEMATIC/DIAGRAM AND DIMENSION PICTURES

Three Phase Autotransformer with a capacity of 150kVA, transforming 230Y Volts to 550Y Volts

### **PRODUCT SPECIFICATIONS**

| Weight                     | 575 lbs                                                                              |
|----------------------------|--------------------------------------------------------------------------------------|
| Phases                     | <u>3</u>                                                                             |
| kVA                        | 150                                                                                  |
| Connection                 | 3PhA-NT-1                                                                            |
| Primary Voltage            | 230                                                                                  |
| Primary Max Current        | 376.5A                                                                               |
| Primary Markings           | <u>X1-X2-X3</u>                                                                      |
| Primary Terminals          | <u>Pads</u>                                                                          |
| Secondary Voltage          | 550                                                                                  |
| Secondary Max Current      | 157.5A                                                                               |
| Secondary Markings         | <u>H1-H2-H3</u>                                                                      |
| Secondary Terminals        | 300MCM-6                                                                             |
| Primary Taps               | N/A                                                                                  |
| Conductor Material         | Aluminum                                                                             |
| Insulation Class           | 220°C (Class H)                                                                      |
| BIL (Insulation) Level     | <u>10kV</u>                                                                          |
| Efficiency (@35% Load) %   | N/A                                                                                  |
| Impedance Range            | 1.5 - 3.5%                                                                           |
| Sound (db)                 | <u>55</u>                                                                            |
| Enclosure Type             | NEMA 3R Indoor                                                                       |
| Enclosure Size             | <u>E3R-8</u>                                                                         |
| Finish/Colour              | Polyester Powder Coat - ANSI/ASA 61 Grey                                             |
| Standards & Certifications | CSA Certified File No. LR34493, UL Listed File No. E108255, ISO 9001:2015 Registered |