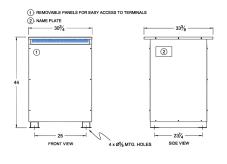

#### SCHEMATIC/DIAGRAM AND DIMENSION PICTURES

Three Phase Autotransformer with a capacity of 150kVA, transforming 230Y Volts to 550Y Volts