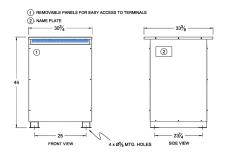

### SCHEMATIC/DIAGRAM AND DIMENSION PICTURES

Three Phase Autotransformer with a capacity of 150kVA, transforming 230Y Volts to 550Y Volts