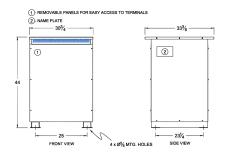

#### SCHEMATIC/DIAGRAM AND DIMENSION PICTURES

Three Phase Autotransformer with a capacity of 150kVA, transforming 240Y Volts to 600Y Volts