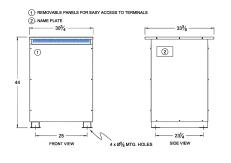

#### SCHEMATIC/DIAGRAM AND DIMENSION PICTURES

Three Phase Autotransformer with a capacity of 150kVA, transforming 240Y Volts to 600Y Volts