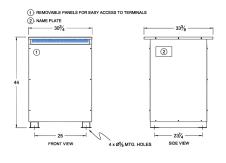

#### SCHEMATIC/DIAGRAM AND DIMENSION PICTURES

Three Phase Autotransformer with a capacity of 150kVA, transforming 240Y Volts to 600Y Volts