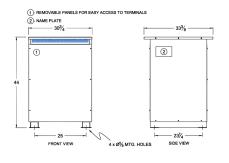

#### SCHEMATIC/DIAGRAM AND DIMENSION PICTURES

Three Phase Autotransformer with a capacity of 150kVA, transforming 240Y Volts to 600Y Volts