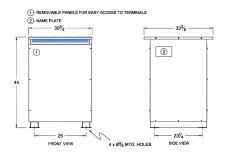

#### SCHEMATIC/DIAGRAM AND DIMENSION PICTURES

Three Phase Autotransformer with a capacity of 150kVA, transforming 347Y Volts to 115Y Volts