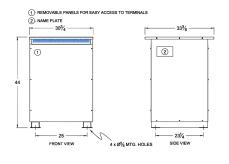

#### SCHEMATIC/DIAGRAM AND DIMENSION PICTURES

Three Phase Autotransformer with a capacity of 150kVA, transforming 400Y Volts to 115Y Volts