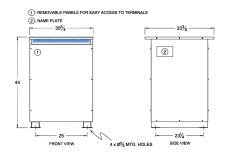

#### SCHEMATIC/DIAGRAM AND DIMENSION PICTURES

Three Phase Autotransformer with a capacity of 150kVA, transforming 400Y Volts to 115Y Volts