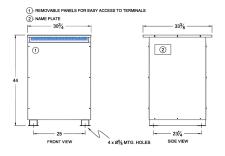

## SCHEMATIC/DIAGRAM AND DIMENSION PICTURES

Three Phase Isolation Transformer with a capacity of 112.5kVA, transforming 460 Volts to 415Y/240 Volts

**OFFICIAL QUOTE** 