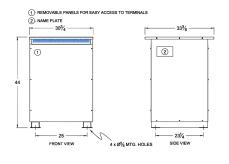

#### SCHEMATIC/DIAGRAM AND DIMENSION PICTURES

Three Phase Autotransformer with a capacity of 150kVA, transforming 416Y Volts to 115Y Volts