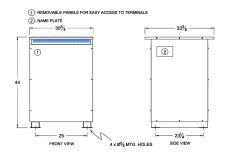

#### SCHEMATIC/DIAGRAM AND DIMENSION PICTURES

Three Phase Autotransformer with a capacity of 150kVA, transforming 460Y Volts to 208Y Volts