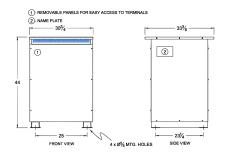

#### SCHEMATIC/DIAGRAM AND DIMENSION PICTURES

Three Phase Autotransformer with a capacity of 150kVA, transforming 460Y Volts to 208Y Volts