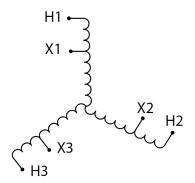

#### SCHEMATIC/DIAGRAM AND DIMENSION PICTURES

Three Phase Autotransformer with a capacity of 225kVA, transforming 110Y Volts to 200Y Volts

### **PRODUCT SPECIFICATIONS**

| PRODUCT SPECIFICATIONS     |                                                                                      |
|----------------------------|--------------------------------------------------------------------------------------|
| Weight                     | 681 lbs                                                                              |
| Phases                     | <u>3</u>                                                                             |
| kVA                        | 225                                                                                  |
| Connection                 | 3PhA-NT-1                                                                            |
| Primary Voltage            | 110                                                                                  |
| Primary Max Current        | 1180.9A                                                                              |
| Primary Markings           | <u>X1-X2-X3</u>                                                                      |
| Primary Terminals          | <u>Pads</u>                                                                          |
| Secondary Voltage          | 200                                                                                  |
| Secondary Max Current      | 649.5A                                                                               |
| Secondary Markings         | <u>H1-H2-H3</u>                                                                      |
| Secondary Terminals        | <u>Pads</u>                                                                          |
| Primary Taps               | N/A                                                                                  |
| Conductor Material         | Aluminum                                                                             |
| Insulation Class           | 220°C (Class H)                                                                      |
| BIL (Insulation) Level     | <u>10kV</u>                                                                          |
| Efficiency (@35% Load) %   | N/A                                                                                  |
| Impedance Range            | <u>1.5 - 3.5%</u>                                                                    |
| Sound (db)                 | <u>55</u>                                                                            |
| Enclosure Type             | NEMA 3R Indoor                                                                       |
| Enclosure Size             | E3R-8                                                                                |
| Finish/Colour              | Polyester Powder Coat – ANSI/ASA 61 Grey                                             |
| Standards & Certifications | CSA Certified File No. LR34493, UL Listed File No. E108255, ISO 9001:2015 Registered |