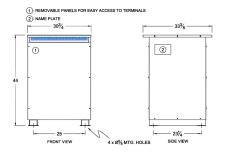

#### SCHEMATIC/DIAGRAM AND DIMENSION PICTURES

Three Phase Isolation Transformer with a capacity of 150kVA, transforming 600 Volts to 416Y/240 Volts

**OFFICIAL QUOTE** 