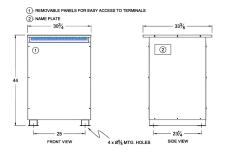

## SCHEMATIC/DIAGRAM AND DIMENSION PICTURES

Three Phase Isolation Transformer with a capacity of 112.5kVA, transforming 480 Volts to 600Y/347 Volts

**OFFICIAL QUOTE** 