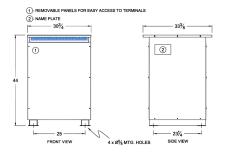

#### SCHEMATIC/DIAGRAM AND DIMENSION PICTURES

Three Phase Isolation Transformer with a capacity of 150kVA, transforming 480 Volts to 416Y/240 Volts

**OFFICIAL QUOTE** 