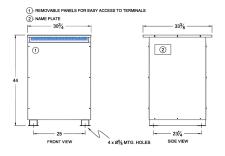

#### SCHEMATIC/DIAGRAM AND DIMENSION PICTURES

Three Phase Isolation Transformer with a capacity of 150kVA, transforming 480 Volts to 220Y/127 Volts

**OFFICIAL QUOTE** 