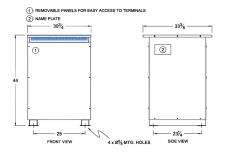

## SCHEMATIC/DIAGRAM AND DIMENSION PICTURES

Three Phase Isolation Transformer with a capacity of 112.5kVA, transforming 550 Volts to 600Y/347 Volts

**OFFICIAL QUOTE** 

### **PRODUCT SPECIFICATIONS**

| Weight                     | 890 lbs                                                                                 |
|----------------------------|-----------------------------------------------------------------------------------------|
| Phases                     | 3                                                                                       |
| kVA                        | 112.5                                                                                   |
| Connection                 | <u>3Ph-DY-5T-SU</u>                                                                     |
| Primary Voltage            | 550                                                                                     |
| Primary Max Current        | <u>118.09A</u>                                                                          |
| Primary Markings           | <u>X1-X2-X3</u>                                                                         |
| Primary Terminals          | <u>300 MCM – 6</u>                                                                      |
| Secondary Voltage          | <u>600Y/347</u>                                                                         |
| Secondary Max Current      | <u>108.25A</u>                                                                          |
| Secondary Markings         | <u>H0-H1-H2-H3</u>                                                                      |
| Secondary Terminals        | <u>300 MCM – 6</u>                                                                      |
| Primary Taps               | <u>+/-2 x 2.5%</u>                                                                      |
| Conductor Material         | Copper                                                                                  |
| BIL (Insulation) Level     | <u>10kV</u>                                                                             |
| Efficiency (@35% Load) %   | 98.74% (DOE 2016/NRCan 2019)                                                            |
| Impedance Range            | <u>4.0 - 6.0%</u>                                                                       |
| Sound (db)                 | 50                                                                                      |
| Enclosure Type             | NEMA 3R Indoor                                                                          |
| Enclosure Size             | E3R-8                                                                                   |
| Finish/Colour              | Polyester Powder Coat – ANSI/ASA 61 Grey                                                |
| Standards & Certifications | CSA Certified File No. LR34493, UL Listed File No. E108255, ISO 9001:2015<br>Registered |
| Temperatue Rise            | 150°C                                                                                   |