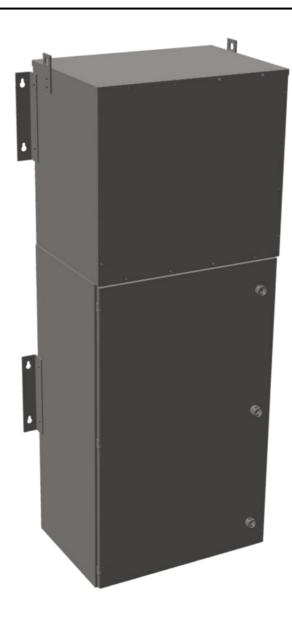

### **OFFICIAL QUOTE**







# 45KVA 480 VOLTS TO 208Y/120 VOLTS THREE PHASE PUSH-ON BREAKER MINI POWER CENTER

\$14,127.69 USD

SKU: MP3A45H-M

Categories: Mini Power Centers

#### **SCHEMATIC/DIAGRAM AND DIMENSION PICTURES**







### **OFFICIAL QUOTE**



# 45KVA 480 VOLTS TO 208Y/120 VOLTS THREE PHASE PUSH-ON BREAKER MINI POWER CENTER

#### PRODUCT SPECIFICATIONS

| PRODUCT SPECIFICATIONS      |                                                                                      |
|-----------------------------|--------------------------------------------------------------------------------------|
| Weight                      | 960 lbs                                                                              |
| Phases                      | 3