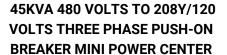

# 45KVA 480 VOLTS TO 208Y/120 VOLTS THREE PHASE PUSH-ON BREAKER MINI POWER CENTER

\$14,127.69 USD

SKU: MP3A45H-M

Categories: Mini Power Centers