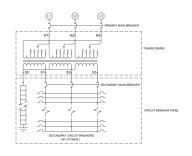

### **OFFICIAL QUOTE**







# 45KVA 480 VOLTS TO 208Y/120 VOLTS THREE PHASE PUSH-ON BREAKER MINI POWER CENTER

\$14,127.69 USD

SKU: MP3A45H-M

Categories: Mini Power Centers

#### **SCHEMATIC/DIAGRAM AND DIMENSION PICTURES**







### **OFFICIAL QUOTE**



# 45KVA 480 VOLTS TO 208Y/120 VOLTS THREE PHASE PUSH-ON BREAKER MINI POWER CENTER

#### PRODUCT SPECIFICATIONS

| PRODUCT SPECIFICATIONS      |                                                                                      |
|-----------------------------|--------------------------------------------------------------------------------------|
| Weight                      | 960 lbs                                                                              |
| Phases                      | 3                                                                                    |
| kVA                         | 45                                                                                   |
| Connection                  | MPC3P-5t