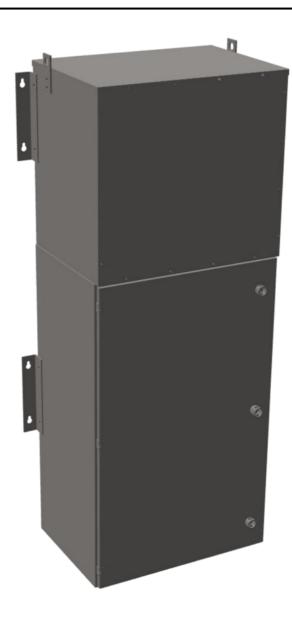

### **OFFICIAL QUOTE**







# 45KVA 480 VOLTS TO 208Y/120 VOLTS THREE PHASE PUSH-ON BREAKER MINI POWER CENTER

\$19,353.00 CAD

SKU: MP3A45H-M

Categories: Mini Power Centers

#### **SCHEMATIC/DIAGRAM AND DIMENSION PICTURES**







### **OFFICIAL QUOTE**



# 45KVA 480 VOLTS TO 208Y/120 VOLTS THREE PHASE PUSH-ON BREAKER MINI POWER CENTER

#### PRODUCT SPECIFICATIONS

| PRODUCT SPECIFICATIONS      |                                                                                      |
|-----------------------------|--------------------------------------------------------------------------------------|
| Weight                      | 960 lbs                                                                              |
| Phases                      | 3