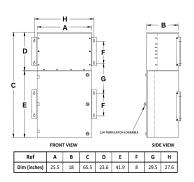

### **OFFICIAL QUOTE**







# 45KVA 480 VOLTS TO 208Y/120 VOLTS THREE PHASE PUSH-ON BREAKER MINI POWER CENTER

\$19,353.00 CAD

SKU: MP3A45H-M

Categories: Mini Power Centers

#### **SCHEMATIC/DIAGRAM AND DIMENSION PICTURES**







### **OFFICIAL QUOTE**



# 45KVA 480 VOLTS TO 208Y/120 VOLTS THREE PHASE PUSH-ON BREAKER MINI POWER CENTER

#### PRODUCT SPECIFICATIONS

| PRODUCT SPECIFICATIONS      |                                                                                      |
|-----------------------------|--------------------------------------------------------------------------------------|
| Weight                      | 960 lbs                                                                              |
| Phases                      | 3                                                                                    |
| kVA                         | 45                                                                                   |
| Connection                  | MPC3P-5t