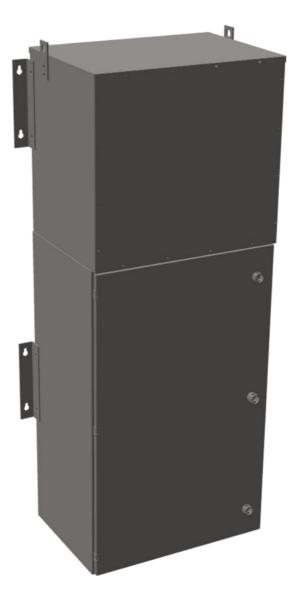

#### SCHEMATIC/DIAGRAM AND DIMENSION PICTURES

The quote is valid 30 days from 7 June 2025. The price does not include: "Special Features", freight and possible taxes. Disclosing this information to the third party or other supplier may lead to the cancellation of this quote. All other requests please email to sales@transformersource.ca. Printed: September-16-2024.

#### **PRODUCT SPECIFICATIONS**

| Weight                      | 960 lbs                                                                                 |
|-----------------------------|-----------------------------------------------------------------------------------------|
| Phases                      | 3                                                                                       |
| kVA                         | <u>45</u>                                                                               |
| Connection                  | MPC3P-5t                                                                                |
| Primary Taps                | <u>+/- 2 x 2.5%</u>                                                                     |
| Conductor Material          | Aluminum                                                                                |
| BIL (Insulation) Level      | <u>10kV</u>                                                                             |
| Impedance Range             | <u>1.5 – 3.0%</u>                                                                       |
| Enclosure Type              | NEMA 3R Outdoor                                                                         |
| Enclosure Size              | E3R-3PMPC-4                                                                             |
| Finish/Colour               | Polyester Powder Coat – ANSI/ASA 61 Grey                                                |
| Standards & Certifications  | CSA Certified File No. LR34493, UL Listed File No. E495724, ISO 9001:2015<br>Registered |
| Incoming Voltage            | <u>480</u>                                                                              |
| Primary Breaker             | <u>125A</u>                                                                             |
| Interruping Rating          | <u>14kAIC @ 480V</u>                                                                    |
| Output Voltage              | <u>208Y/120</u>                                                                         |
| Secondary Breaker           | <u>150A</u>                                                                             |
| Short Circuit Withstand     | 25kAIC @ 240V                                                                           |
| Panel Board                 | Push-On                                                                                 |
| Load Center Bus Material    | Aluminum                                                                                |
| # of Circuits               | <u>30</u>                                                                               |
| Circuit Breaker Suitability | Eaton Type BR                                                                           |
| Temperatue Rise             | <u>130°C</u>                                                                            |