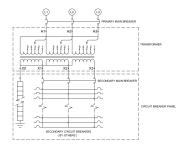

#### SCHEMATIC/DIAGRAM AND DIMENSION PICTURES

The quote is valid 30 days from 7 June 2025. The price does not include: "Special Features", freight and possible taxes. Disclosing this information to the third party or other supplier may lead to the cancellation of this quote. All other requests please email to sales@transformersource.ca. Printed: September-16-2024.

#### **PRODUCT SPECIFICATIONS**

| Weight                      | 960 lbs                                                                                 |
|-----------------------------|-----------------------------------------------------------------------------------------|
| Phases                      | 3                                                                                       |
| kVA                         | <u>45</u>                                                                               |
| Connection                  | MPC3P-5t                                                                                |
| Primary Taps                | <u>+/- 2 x 2.5%</u>                                                                     |
| Conductor Material          | Aluminum                                                                                |
| BIL (Insulation) Level      | <u>10kV</u>                                                                             |
| Impedance Range             | <u>1.5 – 3.0%</u>                                                                       |
| Enclosure Type              | NEMA 3R Outdoor                                                                         |
| Enclosure Size              | E3R-3PMPC-4                                                                             |
| Finish/Colour               | Polyester Powder Coat – ANSI/ASA 61 Grey                                                |
| Standards & Certifications  | CSA Certified File No. LR34493, UL Listed File No. E495724, ISO 9001:2015<br>Registered |
| Incoming Voltage            | <u>480</u>                                                                              |
| Primary Breaker             | <u>125A</u>                                                                             |
| Interruping Rating          | <u>14kAIC @ 480V</u>                                                                    |
| Output Voltage              | <u>208Y/120</u>                                                                         |
| Secondary Breaker           | <u>150A</u>                                                                             |
| Short Circuit Withstand     | 25kAIC @ 240V                                                                           |
| Panel Board                 | Push-On                                                                                 |
| Load Center Bus Material    | Aluminum                                                                                |
| # of Circuits               | <u>30</u>                                                                               |
| Circuit Breaker Suitability | Eaton Type BR                                                                           |
| Temperatue Rise             | <u>130°C</u>                                                                            |