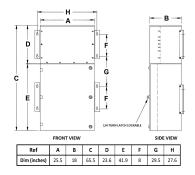

#### SCHEMATIC/DIAGRAM AND DIMENSION PICTURES

The quote is valid 30 days from 7 June 2025. The price does not include: "Special Features", freight and possible taxes. Disclosing this information to the third party or other supplier may lead to the cancellation of this quote. All other requests please email to sales@transformersource.ca. Printed: September-16-2024.

#### **PRODUCT SPECIFICATIONS**

| Weight                      | 960 lbs                                                                                 |
|-----------------------------|-----------------------------------------------------------------------------------------|
| Phases                      | 3                                                                                       |
| kVA                         | <u>45</u>                                                                               |
| Connection                  | MPC3P-5t                                                                                |
| Primary Taps                | <u>+/- 2 x 2.5%</u>                                                                     |
| Conductor Material          | Aluminum                                                                                |
| BIL (Insulation) Level      | <u>10kV</u>                                                                             |
| Impedance Range             | <u>1.5 – 3.0%</u>                                                                       |
| Enclosure Type              | NEMA 3R Outdoor                                                                         |
| Enclosure Size              | E3R-3PMPC-4                                                                             |
| Finish/Colour               | Polyester Powder Coat – ANSI/ASA 61 Grey                                                |
| Standards & Certifications  | CSA Certified File No. LR34493, UL Listed File No. E495724, ISO 9001:2015<br>Registered |
| Incoming Voltage            | <u>480</u>                                                                              |
| Primary Breaker             | <u>125A</u>                                                                             |
| Interruping Rating          | <u>14kAIC @ 480V</u>                                                                    |
| Output Voltage              | <u>208Y/120</u>                                                                         |
| Secondary Breaker           | <u>150A</u>                                                                             |
| Short Circuit Withstand     | 25kAIC @ 240V                                                                           |
| Panel Board                 | Push-On                                                                                 |
| Load Center Bus Material    | Aluminum                                                                                |
| # of Circuits               | <u>30</u>                                                                               |
| Circuit Breaker Suitability | Eaton Type BR                                                                           |
| Temperatue Rise             | <u>130°C</u>                                                                            |