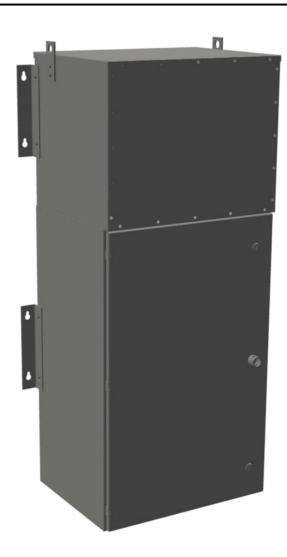

# **SCHEMATIC/DIAGRAM AND DIMENSION PICTURES**

#### PRODUCT SPECIFICATIONS

| Weight                      | 710 lbs                                                                              |
|-----------------------------|--------------------------------------------------------------------------------------|
| Phases                      | 3                                                                                    |
| kVA                         | 30                                                                                   |
| Connection                  | MPC3P-5t                                                                             |
| Primary Taps                | +/- 2 x 2.5%                                                                         |
| Conductor Material          | <u>Aluminum</u>                                                                      |
| BIL (Insulation) Level      | <u>10kV</u>                                                                          |
| Impedance Range             | <u>1.5 - 3.0%</u>                                                                    |
| Enclosure Type              | NEMA 3R Outdoor                                                                      |
| Enclosure Size              | E3R-3PMPC-3B                                                                         |
| Finish/Colour               | Polyester Powder Coat – ANSI/ASA 61 Grey                                             |
| Standards & Certifications  | CSA Certified File No. LR34493, UL Listed File No. E495724, ISO 9001:2015 Registered |
| Incoming Voltage            | 600                                                                                  |
| Primary Breaker             | 70A                                                                                  |
| Interruping Rating          | 14kAIC @ 600V                                                                        |
| Output Voltage              | <u>208Y/120</u>                                                                      |
| Secondary Breaker           | 100A                                                                                 |
| Short Circuit Withstand     | 10kAIC @ 240V                                                                        |
| Panel Board                 | Bolt-On                                                                              |
| Load Center Bus Material    | <u>Copper</u>                                                                        |
| # of Circuits               | 30                                                                                   |
| Circuit Breaker Suitability | Eaton Type BAB                                                                       |
| Temperatue Rise             | 130°C                                                                                |
| Insuation Class             | 200°C (Class N)                                                                      |