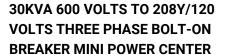

# 30KVA 600 VOLTS TO 208Y/120 VOLTS THREE PHASE BOLT-ON BREAKER MINI POWER CENTER

\$14,175.00 CAD

**SKU:** MP3A30J-M/BO/CLC **Categories:** Mini Power Centers

# 30KVA 600 VOLTS TO 208Y/120 VOLTS THREE PHASE BOLT-ON BREAKER MINI POWER CENTER

# 30KVA 600 VOLTS TO 208Y/120 VOLTS THREE PHASE BOLT-ON BREAKER MINI POWER CENTER

Country/Manufacturer Canada/RPM