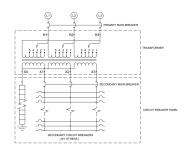

# **SCHEMATIC/DIAGRAM AND DIMENSION PICTURES**

#### PRODUCT SPECIFICATIONS

| Weight                      | 710 lbs                                                                              |
|-----------------------------|--------------------------------------------------------------------------------------|
| Phases                      | 3                                                                                    |
| kVA                         | 30                                                                                   |
| Connection                  | MPC3P-5t                                                                             |
| Primary Taps                | +/- 2 x 2.5%                                                                         |
| Conductor Material          | <u>Aluminum</u>                                                                      |
| BIL (Insulation) Level      | <u>10kV</u>                                                                          |
| Impedance Range             | <u>1.5 - 3.0%</u>                                                                    |
| Enclosure Type              | NEMA 3R Outdoor                                                                      |
| Enclosure Size              | E3R-3PMPC-3B                                                                         |
| Finish/Colour               | Polyester Powder Coat – ANSI/ASA 61 Grey                                             |
| Standards & Certifications  | CSA Certified File No. LR34493, UL Listed File No. E495724, ISO 9001:2015 Registered |
| Incoming Voltage            | 600                                                                                  |
| Primary Breaker             | 70A                                                                                  |
| Interruping Rating          | 14kAIC @ 600V                                                                        |
| Output Voltage              | <u>208Y/120</u>                                                                      |
| Secondary Breaker           | 100A                                                                                 |
| Short Circuit Withstand     | 10kAIC @ 240V                                                                        |
| Panel Board                 | Bolt-On                                                                              |
| Load Center Bus Material    | <u>Copper</u>                                                                        |
| # of Circuits               | 30                                                                                   |
| Circuit Breaker Suitability | Eaton Type BAB                                                                       |
| Temperatue Rise             | 130°C                                                                                |
| Insuation Class             | 200°C (Class N)                                                                      |