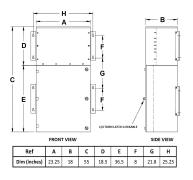

# **SCHEMATIC/DIAGRAM AND DIMENSION PICTURES**

#### PRODUCT SPECIFICATIONS

| Weight                      | 710 lbs                                                                              |
|-----------------------------|--------------------------------------------------------------------------------------|
| Phases                      | 3                                                                                    |
| kVA                         | 30                                                                                   |
| Connection                  | MPC3P-5t                                                                             |
| Primary Taps                | +/- 2 x 2.5%                                                                         |
| Conductor Material          | <u>Aluminum</u>                                                                      |
| BIL (Insulation) Level      | <u>10kV</u>                                                                          |
| Impedance Range             | <u>1.5 - 3.0%</u>                                                                    |
| Enclosure Type              | NEMA 3R Outdoor                                                                      |
| Enclosure Size              | E3R-3PMPC-3B                                                                         |
| Finish/Colour               | Polyester Powder Coat – ANSI/ASA 61 Grey                                             |
| Standards & Certifications  | CSA Certified File No. LR34493, UL Listed File No. E495724, ISO 9001:2015 Registered |
| Incoming Voltage            | 600                                                                                  |
| Primary Breaker             | 70A                                                                                  |
| Interruping Rating          | 14kAIC @ 600V                                                                        |
| Output Voltage              | <u>208Y/120</u>                                                                      |
| Secondary Breaker           | 100A                                                                                 |
| Short Circuit Withstand     | 10kAIC @ 240V                                                                        |
| Panel Board                 | Bolt-On                                                                              |
| Load Center Bus Material    | <u>Copper</u>                                                                        |
| # of Circuits               | 30                                                                                   |
| Circuit Breaker Suitability | Eaton Type BAB                                                                       |
| Temperatue Rise             | 130°C                                                                                |
| Insuation Class             | 200°C (Class N)                                                                      |