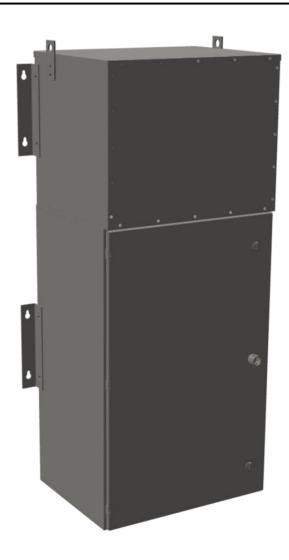

## **SCHEMATIC/DIAGRAM AND DIMENSION PICTURES**

#### PRODUCT SPECIFICATIONS

| Weight                      | 710 lbs                                                                              |
|-----------------------------|--------------------------------------------------------------------------------------|
| Phases                      | 3                                                                                    |
| kVA                         | 30                                                                                   |
| Connection                  | MPC3P-5t                                                                             |
| Primary Taps                | +/- 2 x 2.5%                                                                         |
| Conductor Material          | <u>Aluminum</u>                                                                      |
| BIL (Insulation) Level      | <u>10kV</u>                                                                          |
| Impedance Range             | <u>1.5 - 3.0%</u>                                                                    |
| Enclosure Type              | NEMA 3R Outdoor                                                                      |
| Enclosure Size              | E3R-3PMPC-3B                                                                         |
| Finish/Colour               | Polyester Powder Coat – ANSI/ASA 61 Grey                                             |
| Standards & Certifications  | CSA Certified File No. LR34493, UL Listed File No. E495724, ISO 9001:2015 Registered |
| Incoming Voltage            | 600                                                                                  |
| Primary Breaker             | 70A                                                                                  |
| Interruping Rating          | 14kAIC @ 600V                                                                        |
| Output Voltage              | <u>208Y/120</u>                                                                      |
| Secondary Breaker           | 100A                                                                                 |
| Short Circuit Withstand     | 10kAIC @ 240V                                                                        |
| Panel Board                 | Bolt-On                                                                              |
| Load Center Bus Material    | <u>Copper</u>                                                                        |
| # of Circuits               | 30                                                                                   |
| Circuit Breaker Suitability | Eaton Type BAB                                                                       |
| Temperatue Rise             | 130°C                                                                                |
| Insuation Class             | 200°C (Class N)                                                                      |