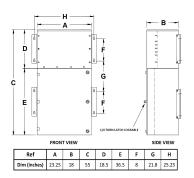

## **SCHEMATIC/DIAGRAM AND DIMENSION PICTURES**

#### PRODUCT SPECIFICATIONS

| Weight                      | 710 lbs                                                                              |
|-----------------------------|--------------------------------------------------------------------------------------|
| Phases                      | 3                                                                                    |
| kVA                         | 30                                                                                   |
| Connection                  | MPC3P-5t                                                                             |
| Primary Taps                | +/- 2 x 2.5%                                                                         |
| Conductor Material          | <u>Aluminum</u>                                                                      |
| BIL (Insulation) Level      | <u>10kV</u>                                                                          |
| Impedance Range             | <u>1.5 - 3.0%</u>                                                                    |
| Enclosure Type              | NEMA 3R Outdoor                                                                      |
| Enclosure Size              | E3R-3PMPC-3B                                                                         |
| Finish/Colour               | Polyester Powder Coat – ANSI/ASA 61 Grey                                             |
| Standards & Certifications  | CSA Certified File No. LR34493, UL Listed File No. E495724, ISO 9001:2015 Registered |
| Incoming Voltage            | 600                                                                                  |
| Primary Breaker             | 70A                                                                                  |
| Interruping Rating          | 14kAIC @ 600V                                                                        |
| Output Voltage              | <u>208Y/120</u>                                                                      |
| Secondary Breaker           | 100A                                                                                 |
| Short Circuit Withstand     | 10kAIC @ 240V                                                                        |
| Panel Board                 | Bolt-On                                                                              |
| Load Center Bus Material    | <u>Copper</u>                                                                        |
| # of Circuits               | 30                                                                                   |
| Circuit Breaker Suitability | Eaton Type BAB                                                                       |
| Temperatue Rise             | 130°C                                                                                |
| Insuation Class             | 200°C (Class N)                                                                      |