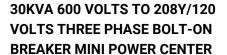

# 30KVA 600 VOLTS TO 208Y/120 VOLTS THREE PHASE BOLT-ON BREAKER MINI POWER CENTER

\$14,175.00 CAD

**SKU:** MP3A30J-M/BO/CLC **Categories:** Mini Power Centers