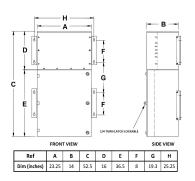

### **SCHEMATIC/DIAGRAM AND DIMENSION PICTURES**

#### PRODUCT SPECIFICATIONS

| PRODUCT SPECIFICATIONS      |                                                                                      |
|-----------------------------|--------------------------------------------------------------------------------------|
| Weight                      | 475 lbs                                                                              |
| Phases                      | <u>3</u>                                                                             |
| kVA                         | <u>15</u>                                                                            |
| Connection                  | MPC3P-5t                                                                             |
| Primary Taps                | +/- 2 x 2.5%                                                                         |
| Conductor Material          | <u>Aluminum</u>                                                                      |
| BIL (Insulation) Level      | 10kV                                                                                 |
| Impedance Range             | <u>1.5 – 3.0%</u>                                                                    |
| Enclosure Type              | NEMA 3R Outdoor                                                                      |
| <b>Enclosure Size</b>       | E3R-3PMPC-2B                                                                         |
| Finish/Colour               | Polyester Powder Coat – ANSI/ASA 61 Grey                                             |
| Standards & Certifications  | CSA Certified File No. LR34493, UL Listed File No. E495724, ISO 9001:2015 Registered |
| Incoming Voltage            | 480                                                                                  |
| Primary Breaker             | 40A                                                                                  |
| Interruping Rating          | 14kAIC @ 480V                                                                        |
| Output Voltage              | <u>208Y/120</u>                                                                      |
| Secondary Breaker           | 50A                                                                                  |
| Short Circuit Withstand     | 10kAIC @ 240V                                                                        |
| Panel Board                 | Bolt-On                                                                              |
| Load Center Bus Material    | Copper                                                                               |
| # of Circuits               | 30                                                                                   |
| Circuit Breaker Suitability | Eaton Type BAB                                                                       |
| Temperatue Rise             | 130°C                                                                                |