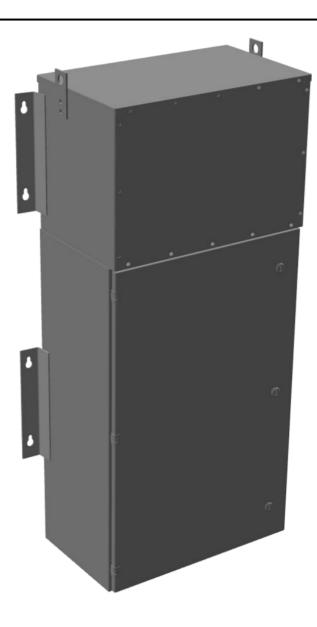

### **SCHEMATIC/DIAGRAM AND DIMENSION PICTURES**

#### PRODUCT SPECIFICATIONS

| PRODUCT SPECIFICATIONS      |                                                                                      |
|-----------------------------|--------------------------------------------------------------------------------------|
| Weight                      | 475 lbs                                                                              |
| Phases                      | <u>3</u>                                                                             |
| kVA                         | <u>15</u>                                                                            |
| Connection                  | MPC3P-5t                                                                             |
| Primary Taps                | +/- 2 x 2.5%                                                                         |
| Conductor Material          | <u>Aluminum</u>                                                                      |
| BIL (Insulation) Level      | 10kV                                                                                 |
| Impedance Range             | <u>1.5 – 3.0%</u>                                                                    |
| Enclosure Type              | NEMA 3R Outdoor                                                                      |
| <b>Enclosure Size</b>       | E3R-3PMPC-2B                                                                         |
| Finish/Colour               | Polyester Powder Coat – ANSI/ASA 61 Grey                                             |
| Standards & Certifications  | CSA Certified File No. LR34493, UL Listed File No. E495724, ISO 9001:2015 Registered |
| Incoming Voltage            | 480                                                                                  |
| Primary Breaker             | 40A                                                                                  |
| Interruping Rating          | 14kAIC @ 480V                                                                        |
| Output Voltage              | <u>208Y/120</u>                                                                      |
| Secondary Breaker           | 50A                                                                                  |
| Short Circuit Withstand     | 10kAIC @ 240V                                                                        |
| Panel Board                 | Bolt-On                                                                              |
| Load Center Bus Material    | Copper                                                                               |
| # of Circuits               | 30                                                                                   |
| Circuit Breaker Suitability | Eaton Type BAB                                                                       |
| Temperatue Rise             | 130°C                                                                                |