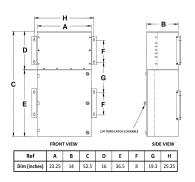

### **SCHEMATIC/DIAGRAM AND DIMENSION PICTURES**

#### PRODUCT SPECIFICATIONS

| PRODUCT SPECIFICATIONS      |                                                                                      |  |
|-----------------------------|--------------------------------------------------------------------------------------|--|
| Weight                      | 475 lbs                                                                              |  |
| Phases                      | <u>3</u>                                                                             |  |
| kVA                         | <u>15</u>                                                                            |  |
| Connection                  | MPC3P-5t                                                                             |  |
| Primary Taps                | +/- 2 x 2.5%                                                                         |  |
| Conductor Material          | <u>Aluminum</u>                                                                      |  |
| BIL (Insulation) Level      | 10kV                                                                                 |  |
| Impedance Range             | <u>1.5 – 3.0%</u>                                                                    |  |
| Enclosure Type              | NEMA 3R Outdoor                                                                      |  |
| <b>Enclosure Size</b>       | E3R-3PMPC-2B                                                                         |  |
| Finish/Colour               | Polyester Powder Coat – ANSI/ASA 61 Grey                                             |  |
| Standards & Certifications  | CSA Certified File No. LR34493, UL Listed File No. E495724, ISO 9001:2015 Registered |  |
| Incoming Voltage            | 480                                                                                  |  |
| Primary Breaker             | 40A                                                                                  |  |
| Interruping Rating          | 14kAIC @ 480V                                                                        |  |
| Output Voltage              | <u>208Y/120</u>                                                                      |  |
| Secondary Breaker           | 50A                                                                                  |  |
| Short Circuit Withstand     | 10kAIC @ 240V                                                                        |  |
| Panel Board                 | Bolt-On                                                                              |  |
| Load Center Bus Material    | Copper                                                                               |  |
| # of Circuits               | 30                                                                                   |  |
| Circuit Breaker Suitability | Eaton Type BAB                                                                       |  |
| Temperatue Rise             | 130°C                                                                                |  |