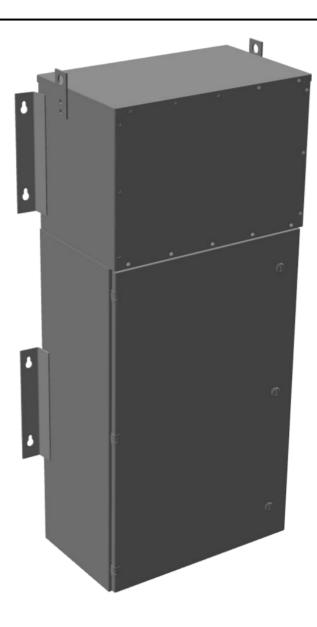

### **SCHEMATIC/DIAGRAM AND DIMENSION PICTURES**

#### PRODUCT SPECIFICATIONS

| PRODUCT SPECIFICATIONS      |                                                                                      |  |
|-----------------------------|--------------------------------------------------------------------------------------|--|
| Weight                      | 475 lbs                                                                              |  |
| Phases                      | <u>3</u>                                                                             |  |
| kVA                         | <u>15</u>                                                                            |  |
| Connection                  | MPC3P-5t                                                                             |  |
| Primary Taps                | +/- 2 x 2.5%                                                                         |  |
| Conductor Material          | <u>Aluminum</u>                                                                      |  |
| BIL (Insulation) Level      | 10kV                                                                                 |  |
| Impedance Range             | <u>1.5 – 3.0%</u>                                                                    |  |
| Enclosure Type              | NEMA 3R Outdoor                                                                      |  |
| <b>Enclosure Size</b>       | E3R-3PMPC-2B                                                                         |  |
| Finish/Colour               | Polyester Powder Coat – ANSI/ASA 61 Grey                                             |  |
| Standards & Certifications  | CSA Certified File No. LR34493, UL Listed File No. E495724, ISO 9001:2015 Registered |  |
| Incoming Voltage            | 480                                                                                  |  |
| Primary Breaker             | 40A                                                                                  |  |
| Interruping Rating          | 14kAIC @ 480V                                                                        |  |
| Output Voltage              | <u>208Y/120</u>                                                                      |  |
| Secondary Breaker           | 50A                                                                                  |  |
| Short Circuit Withstand     | 10kAIC @ 240V                                                                        |  |
| Panel Board                 | Bolt-On                                                                              |  |
| Load Center Bus Material    | Copper                                                                               |  |
| # of Circuits               | 30                                                                                   |  |
| Circuit Breaker Suitability | Eaton Type BAB                                                                       |  |
| Temperatue Rise             | 130°C                                                                                |  |