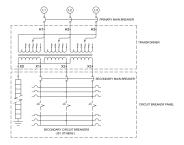

## SCHEMATIC/DIAGRAM AND DIMENSION PICTURES

The quote is valid 30 days from 22 May 2025. The price does not include: "Special Features", freight and possible taxes. Disclosing this information to the third party or other supplier may lead to the cancellation of this quote. All other requests please email to sales@transformersource.ca. Printed: September-16-2024.

#### **PRODUCT SPECIFICATIONS**

| Weight                      | 475 lbs                                                                                 |
|-----------------------------|-----------------------------------------------------------------------------------------|
| Phases                      | <u>3</u>                                                                                |
| kVA                         | <u>15</u>                                                                               |
| Connection                  | MPC3P-5t                                                                                |
| Primary Taps                | <u>+/-2 x 2.5%</u>                                                                      |
| Conductor Material          | Aluminum                                                                                |
| BIL (Insulation) Level      | <u>10kV</u>                                                                             |
| Impedance Range             | <u>1.5 - 3.0%</u>                                                                       |
| Enclosure Type              | NEMA 3R Outdoor                                                                         |
| Enclosure Size              | E3R-3PMPC-2B                                                                            |
| Finish/Colour               | Polyester Powder Coat – ANSI/ASA 61 Grey                                                |
| Standards & Certifications  | CSA Certified File No. LR34493, UL Listed File No. E495724, ISO 9001:2015<br>Registered |
| Incoming Voltage            | 480                                                                                     |
| Primary Breaker             | <u>40A</u>                                                                              |
| Interruping Rating          | <u>14kAIC @ 480V</u>                                                                    |
| Output Voltage              | <u>208Y/120</u>                                                                         |
| Secondary Breaker           | <u>50A</u>                                                                              |
| Short Circuit Withstand     | <u>10kAIC @ 240V</u>                                                                    |
| Panel Board                 | Bolt-On                                                                                 |
| Load Center Bus Material    | Copper                                                                                  |
| # of Circuits               | <u>30</u>                                                                               |
| Circuit Breaker Suitability | Eaton Type BAB                                                                          |
| Temperatue Rise             | <u>130°C</u>                                                                            |