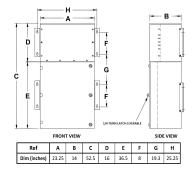

## SCHEMATIC/DIAGRAM AND DIMENSION PICTURES

The quote is valid 30 days from 22 May 2025. The price does not include: "Special Features", freight and possible taxes. Disclosing this information to the third party or other supplier may lead to the cancellation of this quote. All other requests please email to sales@transformersource.ca. Printed: September-16-2024.

#### **PRODUCT SPECIFICATIONS**

| Weight                      | 475 lbs                                                                                 |
|-----------------------------|-----------------------------------------------------------------------------------------|
| Phases                      | <u>3</u>                                                                                |
| kVA                         | <u>15</u>                                                                               |
| Connection                  | MPC3P-5t                                                                                |
| Primary Taps                | <u>+/-2 x 2.5%</u>                                                                      |
| Conductor Material          | Aluminum                                                                                |
| BIL (Insulation) Level      | <u>10kV</u>                                                                             |
| Impedance Range             | <u>1.5 - 3.0%</u>                                                                       |
| Enclosure Type              | NEMA 3R Outdoor                                                                         |
| Enclosure Size              | E3R-3PMPC-2B                                                                            |
| Finish/Colour               | Polyester Powder Coat – ANSI/ASA 61 Grey                                                |
| Standards & Certifications  | CSA Certified File No. LR34493, UL Listed File No. E495724, ISO 9001:2015<br>Registered |
| Incoming Voltage            | 480                                                                                     |
| Primary Breaker             | <u>40A</u>                                                                              |
| Interruping Rating          | <u>14kAIC @ 480V</u>                                                                    |
| Output Voltage              | <u>208Y/120</u>                                                                         |
| Secondary Breaker           | <u>50A</u>                                                                              |
| Short Circuit Withstand     | <u>10kAIC @ 240V</u>                                                                    |
| Panel Board                 | Bolt-On                                                                                 |
| Load Center Bus Material    | Copper                                                                                  |
| # of Circuits               | <u>30</u>                                                                               |
| Circuit Breaker Suitability | Eaton Type BAB                                                                          |
| Temperatue Rise             | <u>130°C</u>                                                                            |