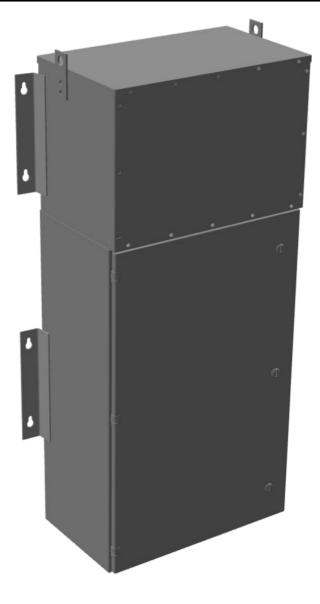

#### **PRODUCT SPECIFICATIONS**

| Weight                      | 475 lbs                                                                                 |
|-----------------------------|-----------------------------------------------------------------------------------------|
| Phases                      | <u>3</u>                                                                                |
| kVA                         | <u>15</u>                                                                               |
| Connection                  | MPC3P-5t                                                                                |
| Primary Taps                | <u>+/-2 x 2.5%</u>                                                                      |
| Conductor Material          | Aluminum                                                                                |
| BIL (Insulation) Level      | <u>10kV</u>                                                                             |
| Impedance Range             | <u>1.5 - 3.0%</u>                                                                       |
| Enclosure Type              | NEMA 3R Outdoor                                                                         |
| Enclosure Size              | E3R-3PMPC-2B                                                                            |
| Finish/Colour               | Polyester Powder Coat – ANSI/ASA 61 Grey                                                |
| Standards & Certifications  | CSA Certified File No. LR34493, UL Listed File No. E495724, ISO 9001:2015<br>Registered |
| Incoming Voltage            | 480                                                                                     |
| Primary Breaker             | <u>40A</u>                                                                              |
| Interruping Rating          | <u>14kAIC @ 480V</u>                                                                    |
| Output Voltage              | <u>208Y/120</u>                                                                         |
| Secondary Breaker           | <u>50A</u>                                                                              |
| Short Circuit Withstand     | <u>10kAIC @ 240V</u>                                                                    |
| Panel Board                 | Bolt-On                                                                                 |
| Load Center Bus Material    | Copper                                                                                  |
| # of Circuits               | <u>30</u>                                                                               |
| Circuit Breaker Suitability | Eaton Type BAB                                                                          |
| Temperatue Rise             | <u>130°C</u>                                                                            |