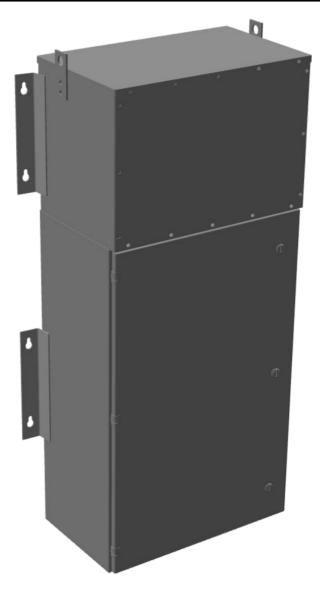

## SCHEMATIC/DIAGRAM AND DIMENSION PICTURES

The quote is valid 30 days from 17 June 2025. The price does not include: "Special Features", freight and possible taxes. Disclosing this information to the third party or other supplier may lead to the cancellation of this quote. All other requests please email to sales@transformersource.ca. Printed: September-16-2024.

#### **PRODUCT SPECIFICATIONS**

| Weight                      | 475 lbs                                                                                 |
|-----------------------------|-----------------------------------------------------------------------------------------|
| Phases                      | 3                                                                                       |
| kVA                         | <u>15</u>                                                                               |
| Connection                  | MPC3P-5t                                                                                |
| Primary Taps                | <u>+/- 2 x 2.5%</u>                                                                     |
| Conductor Material          | Aluminum                                                                                |
| BIL (Insulation) Level      | <u>10kV</u>                                                                             |
| Impedance Range             | <u>1.5 – 3.0%</u>                                                                       |
| Enclosure Type              | NEMA 3R Outdoor                                                                         |
| Enclosure Size              | E3R-3PMPC-2B                                                                            |
| Finish/Colour               | Polyester Powder Coat – ANSI/ASA 61 Grey                                                |
| Standards & Certifications  | CSA Certified File No. LR34493, UL Listed File No. E495724, ISO 9001:2015<br>Registered |
| Incoming Voltage            | <u>480</u>                                                                              |
| Primary Breaker             | <u>40A</u>                                                                              |
| Interruping Rating          | <u>14kAIC @ 480V</u>                                                                    |
| Output Voltage              | <u>208Y/120</u>                                                                         |
| Secondary Breaker           | <u>50A</u>                                                                              |
| Short Circuit Withstand     | <u>10kAIC @ 240V</u>                                                                    |
| Panel Board                 | Bolt-On                                                                                 |
| Load Center Bus Material    | <u>Copper</u>                                                                           |
| # of Circuits               | <u>30</u>                                                                               |
| Circuit Breaker Suitability | Eaton Type BAB                                                                          |
| Temperatue Rise             | <u>130°C</u>                                                                            |