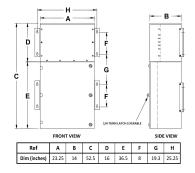

## SCHEMATIC/DIAGRAM AND DIMENSION PICTURES

The quote is valid 30 days from 17 June 2025. The price does not include: "Special Features", freight and possible taxes. Disclosing this information to the third party or other supplier may lead to the cancellation of this quote. All other requests please email to sales@transformersource.ca. Printed: September-16-2024.

#### **PRODUCT SPECIFICATIONS**

| Weight                      | 475 lbs                                                                                 |
|-----------------------------|-----------------------------------------------------------------------------------------|
| Phases                      | 3                                                                                       |
| kVA                         | <u>15</u>                                                                               |
| Connection                  | MPC3P-5t                                                                                |
| Primary Taps                | <u>+/- 2 x 2.5%</u>                                                                     |
| Conductor Material          | Aluminum                                                                                |
| BIL (Insulation) Level      | <u>10kV</u>                                                                             |
| Impedance Range             | <u>1.5 – 3.0%</u>                                                                       |
| Enclosure Type              | NEMA 3R Outdoor                                                                         |
| Enclosure Size              | E3R-3PMPC-2B                                                                            |
| Finish/Colour               | Polyester Powder Coat – ANSI/ASA 61 Grey                                                |
| Standards & Certifications  | CSA Certified File No. LR34493, UL Listed File No. E495724, ISO 9001:2015<br>Registered |
| Incoming Voltage            | <u>480</u>                                                                              |
| Primary Breaker             | <u>40A</u>                                                                              |
| Interruping Rating          | <u>14kAIC @ 480V</u>                                                                    |
| Output Voltage              | <u>208Y/120</u>                                                                         |
| Secondary Breaker           | <u>50A</u>                                                                              |
| Short Circuit Withstand     | <u>10kAIC @ 240V</u>                                                                    |
| Panel Board                 | Bolt-On                                                                                 |
| Load Center Bus Material    | <u>Copper</u>                                                                           |
| # of Circuits               | <u>30</u>                                                                               |
| Circuit Breaker Suitability | Eaton Type BAB                                                                          |
| Temperatue Rise             | <u>130°C</u>                                                                            |