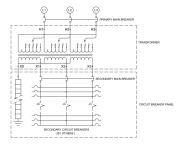

## SCHEMATIC/DIAGRAM AND DIMENSION PICTURES

The quote is valid 30 days from 17 June 2025. The price does not include: "Special Features", freight and possible taxes. Disclosing this information to the third party or other supplier may lead to the cancellation of this quote. All other requests please email to sales@transformersource.ca. Printed: September-16-2024.

#### **PRODUCT SPECIFICATIONS**

| Weight                      | 475 lbs                                                                                 |
|-----------------------------|-----------------------------------------------------------------------------------------|
| Phases                      | 3                                                                                       |
| kVA                         | <u>15</u>                                                                               |
| Connection                  | MPC3P-5t                                                                                |
| Primary Taps                | <u>+/- 2 x 2.5%</u>                                                                     |
| Conductor Material          | Aluminum                                                                                |
| BIL (Insulation) Level      | <u>10kV</u>                                                                             |
| Impedance Range             | <u>1.5 – 3.0%</u>                                                                       |
| Enclosure Type              | NEMA 3R Outdoor                                                                         |
| Enclosure Size              | E3R-3PMPC-2B                                                                            |
| Finish/Colour               | Polyester Powder Coat – ANSI/ASA 61 Grey                                                |
| Standards & Certifications  | CSA Certified File No. LR34493, UL Listed File No. E495724, ISO 9001:2015<br>Registered |
| Incoming Voltage            | <u>480</u>                                                                              |
| Primary Breaker             | <u>40A</u>                                                                              |
| Interruping Rating          | <u>14kAIC @ 480V</u>                                                                    |
| Output Voltage              | <u>208Y/120</u>                                                                         |
| Secondary Breaker           | <u>50A</u>                                                                              |
| Short Circuit Withstand     | <u>10kAIC @ 240V</u>                                                                    |
| Panel Board                 | Bolt-On                                                                                 |
| Load Center Bus Material    | <u>Copper</u>                                                                           |
| # of Circuits               | <u>30</u>                                                                               |
| Circuit Breaker Suitability | Eaton Type BAB                                                                          |
| Temperatue Rise             | <u>130°C</u>                                                                            |