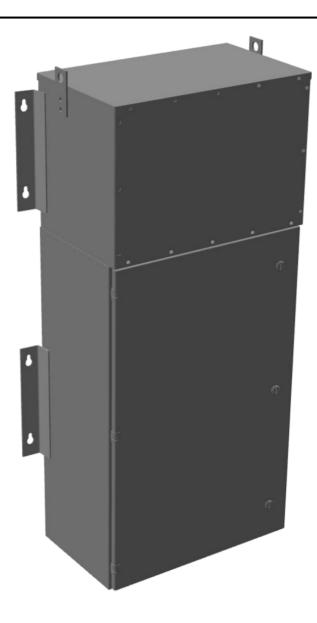

### **SCHEMATIC/DIAGRAM AND DIMENSION PICTURES**

#### PRODUCT SPECIFICATIONS

| PRODUCT SPECIFICATIONS      |                                                                                      |
|-----------------------------|--------------------------------------------------------------------------------------|
| Weight                      | 475 lbs                                                                              |
| Phases                      | <u>3</u>                                                                             |
| kVA                         | <u>15</u>                                                                            |
| Connection                  | MPC3P-5t                                                                             |
| Primary Taps                | +/- 2 x 2.5%                                                                         |
| Conductor Material          | <u>Aluminum</u>                                                                      |
| BIL (Insulation) Level      | 10kV                                                                                 |
| Impedance Range             | <u>1.5 – 3.0%</u>                                                                    |
| Enclosure Type              | NEMA 3R Outdoor                                                                      |
| <b>Enclosure Size</b>       | E3R-3PMPC-2B                                                                         |
| Finish/Colour               | Polyester Powder Coat – ANSI/ASA 61 Grey                                             |
| Standards & Certifications  | CSA Certified File No. LR34493, UL Listed File No. E495724, ISO 9001:2015 Registered |
| Incoming Voltage            | 480                                                                                  |
| Primary Breaker             | 40A                                                                                  |
| Interruping Rating          | 14kAIC @ 480V                                                                        |
| Output Voltage              | <u>208Y/120</u>                                                                      |
| Secondary Breaker           | 50A                                                                                  |
| Short Circuit Withstand     | 10kAIC @ 240V                                                                        |
| Panel Board                 | Bolt-On                                                                              |
| Load Center Bus Material    | Copper                                                                               |
| # of Circuits               | 30                                                                                   |
| Circuit Breaker Suitability | Eaton Type BAB                                                                       |
| Temperatue Rise             | 130°C                                                                                |