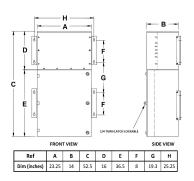

### **SCHEMATIC/DIAGRAM AND DIMENSION PICTURES**

#### PRODUCT SPECIFICATIONS

| PRODUCT SPECIFICATIONS      |                                                                                      |
|-----------------------------|--------------------------------------------------------------------------------------|
| Weight                      | 475 lbs                                                                              |
| Phases                      | <u>3</u>                                                                             |
| kVA                         | <u>15</u>                                                                            |
| Connection                  | MPC3P-5t                                                                             |
| Primary Taps                | +/- 2 x 2.5%                                                                         |
| Conductor Material          | <u>Aluminum</u>                                                                      |
| BIL (Insulation) Level      | 10kV                                                                                 |
| Impedance Range             | <u>1.5 – 3.0%</u>                                                                    |
| Enclosure Type              | NEMA 3R Outdoor                                                                      |
| <b>Enclosure Size</b>       | E3R-3PMPC-2B                                                                         |
| Finish/Colour               | Polyester Powder Coat – ANSI/ASA 61 Grey                                             |
| Standards & Certifications  | CSA Certified File No. LR34493, UL Listed File No. E495724, ISO 9001:2015 Registered |
| Incoming Voltage            | 480                                                                                  |
| Primary Breaker             | 40A                                                                                  |
| Interruping Rating          | 14kAIC @ 480V                                                                        |
| Output Voltage              | <u>208Y/120</u>                                                                      |
| Secondary Breaker           | 50A                                                                                  |
| Short Circuit Withstand     | 10kAIC @ 240V                                                                        |
| Panel Board                 | Bolt-On                                                                              |
| Load Center Bus Material    | Copper                                                                               |
| # of Circuits               | 30                                                                                   |
| Circuit Breaker Suitability | Eaton Type BAB                                                                       |
| Temperatue Rise             | 130°C                                                                                |