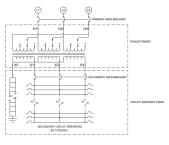

#### SCHEMATIC/DIAGRAM AND DIMENSION PICTURES

The quote is valid 30 days from 17 June 2025. The price does not include: "Special Features", freight and possible taxes. Disclosing this information to the third party or other supplier may lead to the cancellation of this quote. All other requests please email to sales@transformersource.ca. Printed: September-16-2024.

#### PRODUCT SPECIFICATIONS

| Weight                      | 315 lbs                                                                                 |
|-----------------------------|-----------------------------------------------------------------------------------------|
| Phases                      | 3                                                                                       |
| kVA                         | <u>9</u>                                                                                |
| Connection                  | MPC3P-3t                                                                                |
| Primary Taps                | <u>+/- 1 x 5%</u>                                                                       |
| Conductor Material          | <u>Copper</u>                                                                           |
| BIL (Insulation) Level      | <u>10kV</u>                                                                             |
| Impedance Range             | <u>1.5 – 3.0%</u>                                                                       |
| Enclosure Type              | NEMA 3R Outdoor                                                                         |
| Enclosure Size              | E3R-3PMPC-1                                                                             |
| Finish/Colour               | Polyester Powder Coat – ANSI/ASA 61 Grey                                                |
| Standards & Certifications  | CSA Certified File No. LR34493, UL Listed File No. E495724, ISO 9001:2015<br>Registered |
| Incoming Voltage            | <u>480</u>                                                                              |
| Primary Breaker             | <u>25A</u>                                                                              |
| Interruping Rating          | <u>14kAIC @ 480V</u>                                                                    |
| Output Voltage              | <u>208Y/120</u>                                                                         |
| Secondary Breaker           | <u>30A</u>                                                                              |
| Short Circuit Withstand     | <u>10kAIC @ 240V</u>                                                                    |
| Panel Board                 | Push-On                                                                                 |
| Load Center Bus Material    | Aluminum                                                                                |
| # of Circuits               | 12                                                                                      |
| Circuit Breaker Suitability | Eaton Type BR                                                                           |
| Temperatue Rise             | <u>130°C</u>                                                                            |
| Insuation Class             | <u>200°C (Class N)</u>                                                                  |