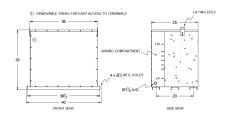

#### **SCHEMATIC/DIAGRAM AND DIMENSION PICTURES**

Three Phase Encapsulated Autotransformer with a capacity of 150kVA, transforming 600Y Volts to 208Y Volts