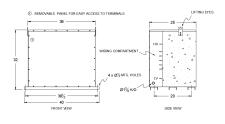

#### **SCHEMATIC/DIAGRAM AND DIMENSION PICTURES**

Three Phase Encapsulated Autotransformer with a capacity of 150kVA, transforming 600Y Volts to 208Y Volts