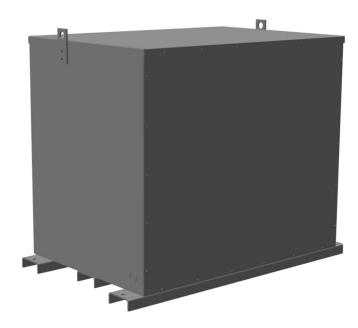

# 150KVA 600 VOLTS TO 208 VOLTS THREE PHASE ENCAPSULATED AUTOTRANSFORMER

# 150KVA 600 VOLTS TO 208 VOLTS THREE PHASE ENCAPSULATED AUTOTRANSFORMER

\$17,141.00 CAD

Three Phase Encapsulated Autotransformer with a capacity of 150kVA, transforming 600Y Volts to 208Y Volts

SKU: RC150J-B/EP

## 150KVA 600 VOLTS TO 208 VOLTS THREE PHASE ENCAPSULATED AUTOTRANSFORMER