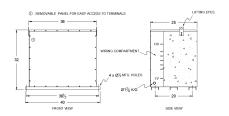

#### **SCHEMATIC/DIAGRAM AND DIMENSION PICTURES**

Three Phase Encapsulated Isolation Transformer with a capacity of 112.5kVA, transforming 480 Volts to 380Y/220 Volts