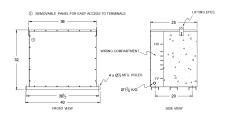

#### **SCHEMATIC/DIAGRAM AND DIMENSION PICTURES**

Three Phase Encapsulated Isolation Transformer with a capacity of 112.5kVA, transforming 480 Volts to 380Y/220 Volts