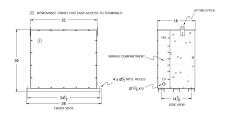

#### **SCHEMATIC/DIAGRAM AND DIMENSION PICTURES**

Three Phase Encapsulated Autotransformer with a capacity of 112.5kVA, transforming 480Y Volts to 208Y Volts