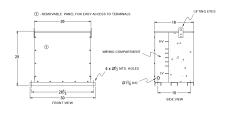

#### **SCHEMATIC/DIAGRAM AND DIMENSION PICTURES**

Three Phase Encapsulated Autotransformer with a capacity of 75kVA, transforming 480Y Volts to 208Y Volts