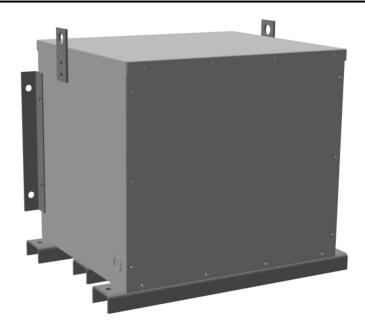

# 45KVA 600 VOLTS TO 240 VOLTS THREE PHASE ENCAPSULATED AUTOTRANSFORMER

\$5,903.00 CAD

Three Phase Encapsulated Autotransformer with a capacity of 45kVA, transforming 600Y Volts to 240Y Volts

SKU: RC45J-C/EP

#### **SCHEMATIC/DIAGRAM AND DIMENSION PICTURES**

Three Phase Encapsulated Autotransformer with a capacity of 45kVA, transforming 600Y Volts to 240Y Volts