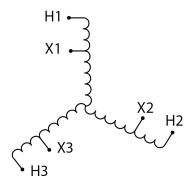

#### **SCHEMATIC/DIAGRAM AND DIMENSION PICTURES**

Three Phase Encapsulated Autotransformer with a capacity of 45kVA, transforming 600Y Volts to 240Y Volts

### **PRODUCT SPECIFICATIONS**

| Weight                     | 630 lbs                                                                              |
|----------------------------|--------------------------------------------------------------------------------------|
| Phases                     | 3                                                                                    |
| kVA                        | 45                                                                                   |
| Connection                 | <u>3PhA-NT-1</u>                                                                     |
| Primary Voltage            | 600                                                                                  |
| Primary Markings           | H1-H2-H3                                                                             |
| Primary Terminals          | #2-14 AWG                                                                            |
| Secondary Voltage          | 240                                                                                  |
| Secondary Markings         | <u>X1-X2-X3</u>                                                                      |
| Secondary Terminals        | #2/0-6 AWG                                                                           |
| Primary Taps               | N/A                                                                                  |
| Conductor Material         | Copper                                                                               |
| BIL (Insulation) Level     | 10kV                                                                                 |
| Efficiency (@35% Load) %   | N/A                                                                                  |
| Impedance Range            | 0.5 – 1.5%                                                                           |
| Sound (db)                 | 45                                                                                   |
| Enclosure Type             | NEMA 3R Indoor                                                                       |
| Enclosure Size             | <u>E3R-3PEP-5</u>                                                                    |
| Finish/Colour              | Polyester Powder Coat - ANSI/ASA 61 Grey                                             |
| Standards & Certifications | CSA Certified File No. LR34493, UL Listed File No. E108255, ISO 9001:2015 Registered |
| Temperatue Rise            | 130°C                                                                                |
| Insuation Class            | 200°C (Class N)                                                                      |