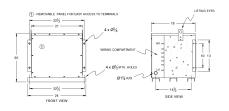

#### **SCHEMATIC/DIAGRAM AND DIMENSION PICTURES**

Three Phase Encapsulated Autotransformer with a capacity of 45kVA, transforming 600Y Volts to 240Y Volts

### **PRODUCT SPECIFICATIONS**

| Weight                     | 630 lbs                                                                              |
|----------------------------|--------------------------------------------------------------------------------------|
| Phases                     | 3                                                                                    |
| kVA                        | 45                                                                                   |
| Connection                 | <u>3PhA-NT-1</u>                                                                     |
| Primary Voltage            | 600                                                                                  |
| Primary Markings           | H1-H2-H3                                                                             |
| Primary Terminals          | #2-14 AWG                                                                            |
| Secondary Voltage          | 240                                                                                  |
| Secondary Markings         | <u>X1-X2-X3</u>                                                                      |
| Secondary Terminals        | #2/0-6 AWG                                                                           |
| Primary Taps               | N/A                                                                                  |
| Conductor Material         | Copper                                                                               |
| BIL (Insulation) Level     | 10kV                                                                                 |
| Efficiency (@35% Load) %   | N/A                                                                                  |
| Impedance Range            | 0.5 – 1.5%                                                                           |
| Sound (db)                 | 45                                                                                   |
| Enclosure Type             | NEMA 3R Indoor                                                                       |
| Enclosure Size             | <u>E3R-3PEP-5</u>                                                                    |
| Finish/Colour              | Polyester Powder Coat - ANSI/ASA 61 Grey                                             |
| Standards & Certifications | CSA Certified File No. LR34493, UL Listed File No. E108255, ISO 9001:2015 Registered |
| Temperatue Rise            | 130°C                                                                                |
| Insuation Class            | 200°C (Class N)                                                                      |