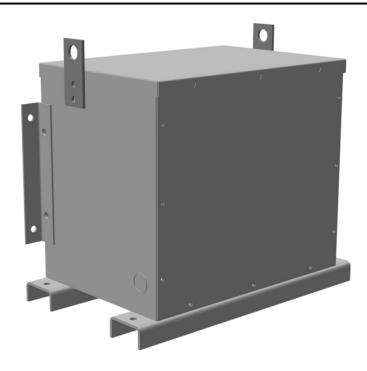

# 15KVA 600 VOLTS TO 240 VOLTS THREE PHASE ENCAPSULATED AUTOTRANSFORMER

\$1,962.24 USD

Three Phase Encapsulated Autotransformer with a capacity of 15kVA, transforming 600Y Volts to 240Y Volts

SKU: RC15J-C/EP

#### SCHEMATIC/DIAGRAM AND DIMENSION PICTURES

Three Phase Encapsulated Autotransformer with a capacity of 15kVA, transforming 600Y Volts to 240Y Volts