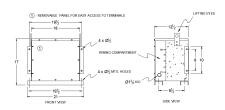

#### SCHEMATIC/DIAGRAM AND DIMENSION PICTURES

Three Phase Encapsulated Autotransformer with a capacity of 15kVA, transforming 600Y Volts to 240Y Volts