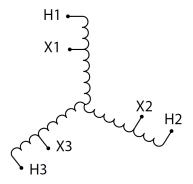

#### **SCHEMATIC/DIAGRAM AND DIMENSION PICTURES**

Three Phase Encapsulated Autotransformer with a capacity of 3kVA, transforming 480Y Volts to 208Y Volts

## **PRODUCT SPECIFICATIONS**

| Weight                     | 110 lbs                                                                              |
|----------------------------|--------------------------------------------------------------------------------------|
| Phases                     | 3                                                                                    |
| kVA                        | 3                                                                                    |
| Connection                 | 3PhA-NT-1                                                                            |
| Primary Voltage            | 480                                                                                  |
| Primary Markings           | H1-H2-H3                                                                             |
| Primary Terminals          | #2-14 AWG                                                                            |
| Secondary Voltage          | 208                                                                                  |
| Secondary Markings         | <u>X1-X2-X3</u>                                                                      |
| Secondary Terminals        | #2-14 AWG                                                                            |
| Primary Taps               | N/A                                                                                  |
| Conductor Material         | Copper                                                                               |
| BIL (Insulation) Level     | 10kV                                                                                 |
| Efficiency (@35% Load) %   | N/A                                                                                  |
| Impedance Range            | 0.5 – 1.5%                                                                           |
| Sound (db)                 | 40                                                                                   |
| Enclosure Type             | NEMA 3R Indoor                                                                       |
| Enclosure Size             | <u>E3R-3PEP-1</u>                                                                    |
| Finish/Colour              | Polyester Powder Coat - ANSI/ASA 61 Grey                                             |
| Standards & Certifications | CSA Certified File No. LR34493, UL Listed File No. E108255, ISO 9001:2015 Registered |
| Temperatue Rise            | 115°C                                                                                |
| Insuation Class            | 180°C (Class F)                                                                      |