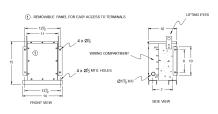

#### **SCHEMATIC/DIAGRAM AND DIMENSION PICTURES**

Three Phase Encapsulated Autotransformer with a capacity of 3kVA, transforming 480Y Volts to 208Y Volts