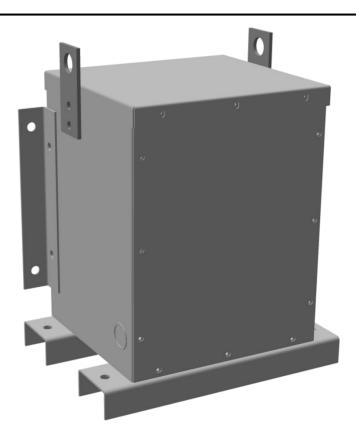

# 3KVA 480 VOLTS TO 208 VOLTS THREE PHASE ENCAPSULATED AUTOTRANSFORMER

\$1,202.00 CAD

Three Phase Encapsulated Autotransformer with a capacity of 3kVA, transforming 480Y Volts to 208Y Volts

SKU: RC3H-B/EP

#### **SCHEMATIC/DIAGRAM AND DIMENSION PICTURES**

Three Phase Encapsulated Autotransformer with a capacity of 3kVA, transforming 480Y Volts to 208Y Volts