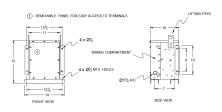

#### **SCHEMATIC/DIAGRAM AND DIMENSION PICTURES**

Three Phase Encapsulated Autotransformer with a capacity of 3kVA, transforming 480Y Volts to 208Y Volts

## **PRODUCT SPECIFICATIONS**

| PRODUCT SPECIFICATIONS     |                                                                                      |
|----------------------------|--------------------------------------------------------------------------------------|
| Weight                     | 110 lbs                                                                              |
| Phases                     | <u>3</u>                                                                             |
| kVA                        | 3                                                                                    |
| Connection                 | 3PhA-NT-1                                                                            |
| Primary Voltage            | 480                                                                                  |
| Primary Markings           | H1-H2-H3                                                                             |
| Primary Terminals          | #2-14 AWG                                                                            |
| Secondary Voltage          | 208                                                                                  |
| Secondary Markings         | <u>X1-X2-X3</u>                                                                      |
| Secondary Terminals        | #2-14 AWG                                                                            |
| Primary Taps               | N/A                                                                                  |
| Conductor Material         | Copper                                                                               |
| BIL (Insulation) Level     | <u>10kV</u>                                                                          |
| Efficiency (@35% Load) %   | N/A                                                                                  |
| Impedance Range            | 0.5 - 1.5%                                                                           |
| Sound (db)                 | 40                                                                                   |
| Enclosure Type             | NEMA 3R Indoor                                                                       |
| Enclosure Size             | <u>E3R-3PEP-1</u>                                                                    |
| Finish/Colour              | Polyester Powder Coat - ANSI/ASA 61 Grey                                             |
| Standards & Certifications | CSA Certified File No. LR34493, UL Listed File No. E108255, ISO 9001:2015 Registered |
| Temperatue Rise            | 115°C                                                                                |
| Insuation Class            | 180°C (Class F)                                                                      |