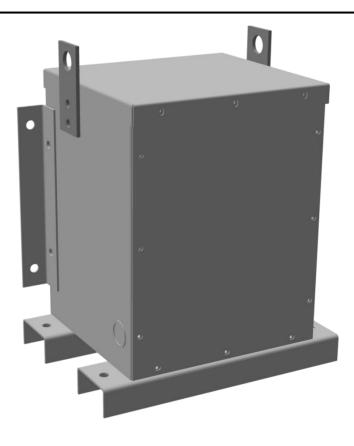

# 3KVA 480 VOLTS TO 208 VOLTS THREE PHASE ENCAPSULATED AUTOTRANSFORMER

\$1,202.00 CAD

Three Phase Encapsulated Autotransformer with a capacity of 3kVA, transforming 480Y Volts to 208Y Volts

SKU: RC3H-B/EP

#### **SCHEMATIC/DIAGRAM AND DIMENSION PICTURES**

Three Phase Encapsulated Autotransformer with a capacity of 3kVA, transforming 480Y Volts to 208Y Volts