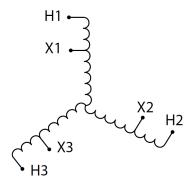

#### **SCHEMATIC/DIAGRAM AND DIMENSION PICTURES**

Three Phase Encapsulated Autotransformer with a capacity of 3kVA, transforming 480Y Volts to 208Y Volts

## **PRODUCT SPECIFICATIONS**

| PRODUCT SPECIFICATIONS     |                                                                                      |
|----------------------------|--------------------------------------------------------------------------------------|
| Weight                     | 110 lbs                                                                              |
| Phases                     | <u>3</u>                                                                             |
| kVA                        | 3                                                                                    |
| Connection                 | 3PhA-NT-1                                                                            |
| Primary Voltage            | 480                                                                                  |
| Primary Markings           | H1-H2-H3                                                                             |
| Primary Terminals          | #2-14 AWG                                                                            |
| Secondary Voltage          | 208                                                                                  |
| Secondary Markings         | <u>X1-X2-X3</u>                                                                      |
| Secondary Terminals        | #2-14 AWG                                                                            |
| Primary Taps               | N/A                                                                                  |
| Conductor Material         | Copper                                                                               |
| BIL (Insulation) Level     | <u>10kV</u>                                                                          |
| Efficiency (@35% Load) %   | N/A                                                                                  |
| Impedance Range            | 0.5 - 1.5%                                                                           |
| Sound (db)                 | 40                                                                                   |
| Enclosure Type             | NEMA 3R Indoor                                                                       |
| Enclosure Size             | <u>E3R-3PEP-1</u>                                                                    |
| Finish/Colour              | Polyester Powder Coat - ANSI/ASA 61 Grey                                             |
| Standards & Certifications | CSA Certified File No. LR34493, UL Listed File No. E108255, ISO 9001:2015 Registered |
| Temperatue Rise            | 115°C                                                                                |
| Insuation Class            | 180°C (Class F)                                                                      |