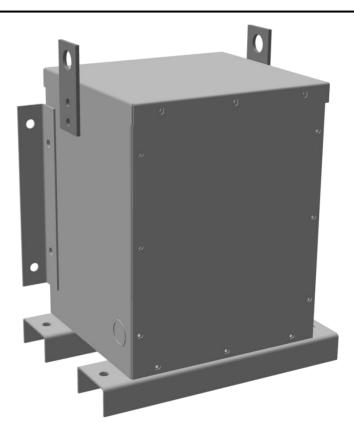

# 2KVA 480 VOLTS TO 400Y/231 VOLTS THREE PHASE ENCAPSULATED ISOLATION TRANSFORMER

\$1,478.83 USD

Three Phase Encapsulated Isolation Transformer with a capacity of 2kVA, transforming 480 Volts to 400Y/231 Volts

## **PRODUCT SPECIFICATIONS**

| Weight                     | 150 lbs                                                                              |
|----------------------------|--------------------------------------------------------------------------------------|
| Phases                     | <u>3</u>                                                                             |
| kVA                        | 2                                                                                    |
| Connection                 | 3Ph-DY-NT-SD                                                                         |
| Primary Voltage            | 480                                                                                  |
| Primary Max Current        | 2.4A                                                                                 |
| Primary Markings           | H1-H2-3                                                                              |
| Primary Terminals          | #2-14 AWG                                                                            |
| Secondary Voltage          | 400Y/231                                                                             |
| Secondary Markings         | <u>X0-X1-X2-X3</u>                                                                   |
| Secondary Terminals        | #2-14 AWG                                                                            |
| Primary Taps               | N/A                                                                                  |
| Conductor Material         | Copper                                                                               |
| BIL (Insulation) Level     | 10kV                                                                                 |
| Efficiency (@35% Load) %   | N/A                                                                                  |
| Impedance Range            | 1.5 - 3.5%                                                                           |
| Sound (db)                 | 40                                                                                   |
| Enclosure Type             | NEMA 3R Indoor                                                                       |
| Enclosure Size             | E3R-3PEP-1                                                                           |
| Finish/Colour              | Polyester Powder Coat - ANSI/ASA 61 Grey                                             |
| Standards & Certifications | CSA Certified File No. LR34493, UL Listed File No. E108255, ISO 9001:2015 Registered |
| Country/Manufacturer       | Canada/RPM                                                                           |