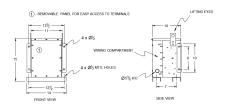

#### **SCHEMATIC/DIAGRAM AND DIMENSION PICTURES**

Three Phase Encapsulated Isolation Transformer with a capacity of 2kVA, transforming 480 Volts to 400Y/231 Volts