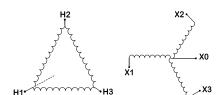

## **PRODUCT SPECIFICATIONS**

| Weight                     | 150 lbs                                                                              |
|----------------------------|--------------------------------------------------------------------------------------|
| Phases                     | <u>3</u>                                                                             |
| kVA                        | 2                                                                                    |
| Connection                 | 3Ph-DY-NT-SD                                                                         |
| Primary Voltage            | 480                                                                                  |
| Primary Max Current        | 2.4A                                                                                 |
| Primary Markings           | H1-H2-3                                                                              |
| Primary Terminals          | #2-14 AWG                                                                            |
| Secondary Voltage          | 400Y/231                                                                             |
| Secondary Markings         | <u>X0-X1-X2-X3</u>                                                                   |
| Secondary Terminals        | #2-14 AWG                                                                            |
| Primary Taps               | N/A                                                                                  |
| Conductor Material         | Copper                                                                               |
| BIL (Insulation) Level     | 10kV                                                                                 |
| Efficiency (@35% Load) %   | N/A                                                                                  |
| Impedance Range            | 1.5 - 3.5%                                                                           |
| Sound (db)                 | 40                                                                                   |
| Enclosure Type             | NEMA 3R Indoor                                                                       |
| Enclosure Size             | E3R-3PEP-1                                                                           |
| Finish/Colour              | Polyester Powder Coat - ANSI/ASA 61 Grey                                             |
| Standards & Certifications | CSA Certified File No. LR34493, UL Listed File No. E108255, ISO 9001:2015 Registered |
| Country/Manufacturer       | Canada/RPM                                                                           |