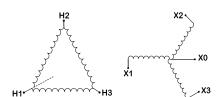

#### **SCHEMATIC/DIAGRAM AND DIMENSION PICTURES**

Three Phase Encapsulated Isolation Transformer with a capacity of 2kVA, transforming 480 Volts to 400Y/231 Volts

## **PRODUCT SPECIFICATIONS**

| Weight                     | 150 lbs                                                                              |
|----------------------------|--------------------------------------------------------------------------------------|
| Phases                     | <u>3</u>                                                                             |
| kVA                        | 2                                                                                    |
| Connection                 | 3Ph-DY-NT-SD                                                                         |
| Primary Voltage            | 480                                                                                  |
| Primary Max Current        | 2.4A                                                                                 |
| Primary Markings           | H1-H2-3                                                                              |
| Primary Terminals          | #2-14 AWG                                                                            |
| Secondary Voltage          | 400Y/231                                                                             |
| Secondary Markings         | <u>X0-X1-X2-X3</u>                                                                   |
| Secondary Terminals        | #2-14 AWG                                                                            |
| Primary Taps               | N/A                                                                                  |
| Conductor Material         | Copper                                                                               |
| BIL (Insulation) Level     | 10kV                                                                                 |
| Efficiency (@35% Load) %   | N/A                                                                                  |
| Impedance Range            | 1.5 - 3.5%                                                                           |
| Sound (db)                 | 40                                                                                   |
| Enclosure Type             | NEMA 3R Indoor                                                                       |
| Enclosure Size             | E3R-3PEP-1                                                                           |
| Finish/Colour              | Polyester Powder Coat - ANSI/ASA 61 Grey                                             |
| Standards & Certifications | CSA Certified File No. LR34493, UL Listed File No. E108255, ISO 9001:2015 Registered |
| Country/Manufacturer       | Canada/RPM                                                                           |