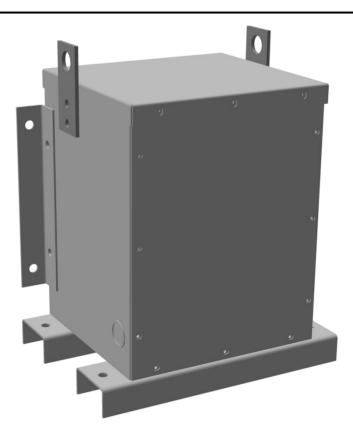

# 2KVA 480 VOLTS TO 400Y/231 VOLTS THREE PHASE ENCAPSULATED ISOLATION TRANSFORMER

\$2,008.00 CAD

Three Phase Encapsulated Isolation Transformer with a capacity of 2kVA, transforming 480 Volts to 400Y/231 Volts

## **PRODUCT SPECIFICATIONS**

| Weight                     | 150 lbs                                                                              |
|----------------------------|--------------------------------------------------------------------------------------|
| Phases                     | <u>3</u>                                                                             |
| kVA                        | 2                                                                                    |
| Connection                 | 3Ph-DY-NT-SD                                                                         |
| Primary Voltage            | 480                                                                                  |
| Primary Max Current        | 2.4A                                                                                 |
| Primary Markings           | H1-H2-3                                                                              |
| Primary Terminals          | #2-14 AWG                                                                            |
| Secondary Voltage          | 400Y/231                                                                             |
| Secondary Markings         | <u>X0-X1-X2-X3</u>                                                                   |
| Secondary Terminals        | #2-14 AWG                                                                            |
| Primary Taps               | N/A                                                                                  |
| Conductor Material         | Copper                                                                               |
| BIL (Insulation) Level     | 10kV                                                                                 |
| Efficiency (@35% Load) %   | N/A                                                                                  |
| Impedance Range            | 1.5 - 3.5%                                                                           |
| Sound (db)                 | 40                                                                                   |
| Enclosure Type             | NEMA 3R Indoor                                                                       |
| Enclosure Size             | E3R-3PEP-1                                                                           |
| Finish/Colour              | Polyester Powder Coat - ANSI/ASA 61 Grey                                             |
| Standards & Certifications | CSA Certified File No. LR34493, UL Listed File No. E108255, ISO 9001:2015 Registered |
| Country/Manufacturer       | Canada/RPM                                                                           |