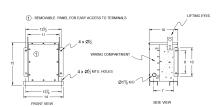

#### **SCHEMATIC/DIAGRAM AND DIMENSION PICTURES**

Three Phase Encapsulated Isolation Transformer with a capacity of 2kVA, transforming 480 Volts to 400Y/231 Volts